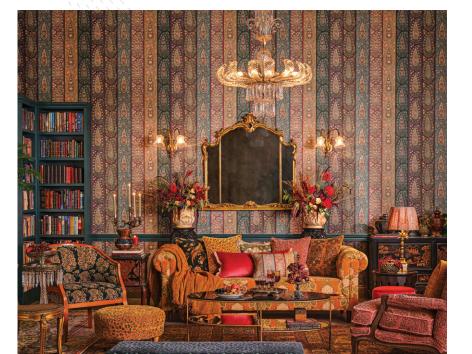

# Sabyasachi for Nilaya – Paris-Calcutta

Paris-Calcutta is a tale of two cities, both exuberant in spirit and abundant with art, thought, charm and glamour – Sabyasachi Mukherjee

In the 10<sup>th</sup> year of collaboration of Sabyasachi x Asian Paints, Paris-Calcutta collection of wallpapers and fabrics were launched, comprising a vivid series of upholsteries, sheers and draperies in velvets, linens and cottons. With hand painted motifs created by The Sabyasachi Art Foundation, this collection of wallpapers and fabrics brings together the sophisticated artistry and cultural decadence of these two cities.